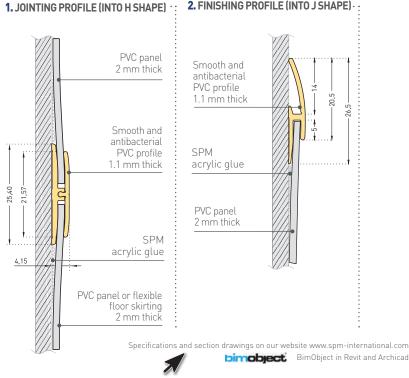

#### DESCRIPTION .....

- Model: Fin'Color finishing (J shape) or jointing (H shape) profile for 2 mm thick panels
- Width (visible part): - 20.5 mm for finishing profile
- 21.5 mm for jointing profile
- Length: 3 m
- Material: antibacterial and Bs2d0 firerated PVC, solid colour
- Surface finish: smooth
- Fixing: adhesive bonding with SPM acrylic glue or SPM multipurpose adhesive sealant • Colours: 39

## SPECIFICATION

- 1. Description: jointing profile (H shape) from antibacterial PVC achieving Bs2d0 reaction to fire classification with solid colour (Fin'Color jointing profile in H shape as manufactured by SPM) designed for horizontal or vertical jointing between 2 mm thick protection panels (Decochoc, Decoclean, Decowood or Decotrend as manufactured by SPM) or the connection of these panels with 2 mm flexible floor coving. Smooth surface, 3 m long, 21.5 mm wide for the visible part.
  - Environment: no heavy metals and no substance potentially subjected to any REACH restriction are used in its manufacture, nor PBT/BPA. The calcium-zinc thermal stabilisation process is used. The emission level of volatile substance in inside air has been tested according to ISO 16000-6 and is very low (A+) according to the French regulation (23 March 2011 nr 2011-321 Decree and 19 April 2011 Order). 100% of the product are recyclable.
  - Colour: selected by architects from manufacturer's standard range.
  - Installation method: glue as per manufacturer's instructions.
- 2. Description: finishing profile (J shape) from antibacterial PVC achieving Bs2d0 reaction to fire classification with solid colour (Fin'Color finishing profile in J shape as manufactured by SPM) designed for horizontal or vertical finishing for 2 mm thick protection panels (Decochoc, Decoclean, Decowood or Decotrend as manufactured by SPM). Smooth surface, 3 m long, 20.5 mm wide for the visible part.
  - Environment: no heavy metals and no substance potentially subjected to any REACH restriction are used in its manufacture, nor PBT/BPA. The calcium-zinc thermal stabilisation process is used. The emission level of volatile substance in inside air has been tested according to ISO 16000-6 and is very low (A+) according to the French regulation (23 March 2011 nr 2011-321 Decree and 19 April 2011 Order). 100% of the product are recyclable.
  - Colour: selected by architects from manufacturer's standard range.
  - Installation method: glue as per manufacturer's instructions.

### 2. FINISHING PROFILE (INTO J SHAPE) . :

www.spm-international.com