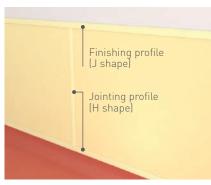

# APPLICATIONS .....

Fin'Color are PVC profiles that provide an aesthetic finish and a perfect joint between panels or between panel and flexible floor coving.

Available in all colours in the range, to be matched with our protection panels, they bring a subtle decorative touch for a harmonious whole.

They are suitable for low traffic areas, enhancing all types of public buildings.

#### DESCRIPTION .....

- Model: Fin'Color finishing (J shape) or jointing (H shape) profile for 2 mm thick panels
- Width (visible part): - 20.5 mm for finishing profile
- 21.5 mm for jointing profile
- Length: 3 m
- Material: antibacterial and Bs2d0 firerated PVC, solid colour
- Surface finish: smooth
- Fixing: adhesive bonding with SPM acrylic glue or SPM multipurpose adhesive sealant • Colours: 39