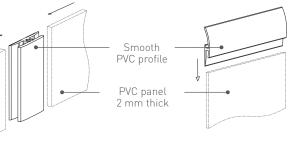

#### DESCRIPTION .....

- Model: Fin'Color finishing (J shape) or jointing (H shape) profile for 2 mm thick panels
- Width (visible part): - 20.5 mm for finishing profile
- 21.5 mm for jointing profile
- Length: 3 m
- Material: antibacterial and Bs2d0 firerated PVC, solid colour
- Surface finish: smooth
- Fixing: adhesive bonding with SPM acrylic glue or SPM multipurpose adhesive sealant • Colours: 39